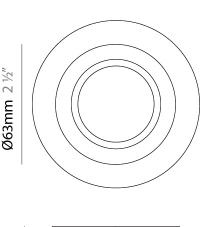

### **GENERAL**

Series: Invisibili Brand: Panzeri Division: Design Mounting Type: Trimless Mounting Location: Wall

PHYSICAL Shape: Round Diameter (mm): 98 Diameter (in): 3 1/8 Height (mm): 50 Height (in): 1 15/16 Min. Recessing Depth (mm): 140 Min. Recessing Depth (in): 5 1/2 Light Distribution: Direct Weight (kg): 0.24 Weight (lbs): 0.52 Fixture Finish: WHI Fixture Material: Plaster