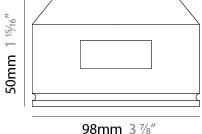

### **GENERAL**

Series: Invisibili Brand: Panzeri Division: Design Mounting Type: Trimless Mounting Location: Wall

PHYSICAL Shape: Round Diameter (mm): 98 Diameter (in): 3 1/8 Height (mm): 50 Height (in): 1 15/16 Min. Recessing Depth (mm): 140 Min. Recessing Depth (in): 5 1/2 Light Distribution: Direct Weight (kg): 0.24 Weight (lbs): 0.52 Fixture Finish: WHI Fixture Material: Plaster