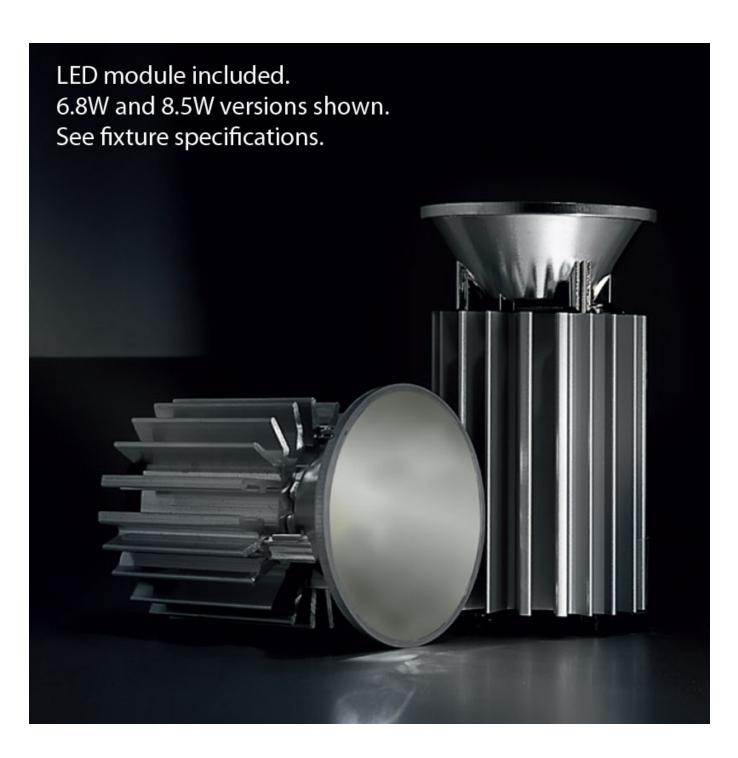

### **ELECTRICAL**

Lamp Type: LED Input Wattage (W): 8.5 Total Output Wattage (W): 6.8 Dimming: Non-Dimming / Phase Dimming (120Vac only) / 0-10V Dimming Driver Included: No Driver Location: Remote Driver Type: Constant Current - 120 / 277Vac Driver Class: Class 2 Input Voltage (V): 120 - 277 Constant Current (MA): 250

Number of LEDs: 1

Color Temperature (°K): 2700 / 3000 / 4000 Max. Delivered Lumen (lm): 806 / 854 / 1053 CRI: >90 CRI Lamp Life (hrs): 50000