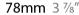

### GENERAL

| Series: Invisibili      |
|-------------------------|
| Brand: Panzeri          |
| Division: Design        |
| Mounting Type: Trimless |
| Mounting Location: Wall |

| Mounting Type: Trimless        |
|--------------------------------|
| Mounting Location: Wall        |
| PHYSICAL                       |
| Shape: Rectangle               |
| Length (mm): 60                |
| Length (in): 2 3/8             |
| Width (mm): 60                 |
| Width (in): 2 3/8              |
| Height (mm): 50                |
| Height (in): 1 15/16           |
| Min. Recessing Depth (mm): 140 |
| Min. Recessing Depth (in): 5 ½ |
| Light Distribution: Direct     |
| Weight (kg): 0.17              |
| Weight (lbs): 0.37             |
| Fixture Finish: WHI            |
| Fixture Material: Plaster      |
| ELECTRICAL                     |