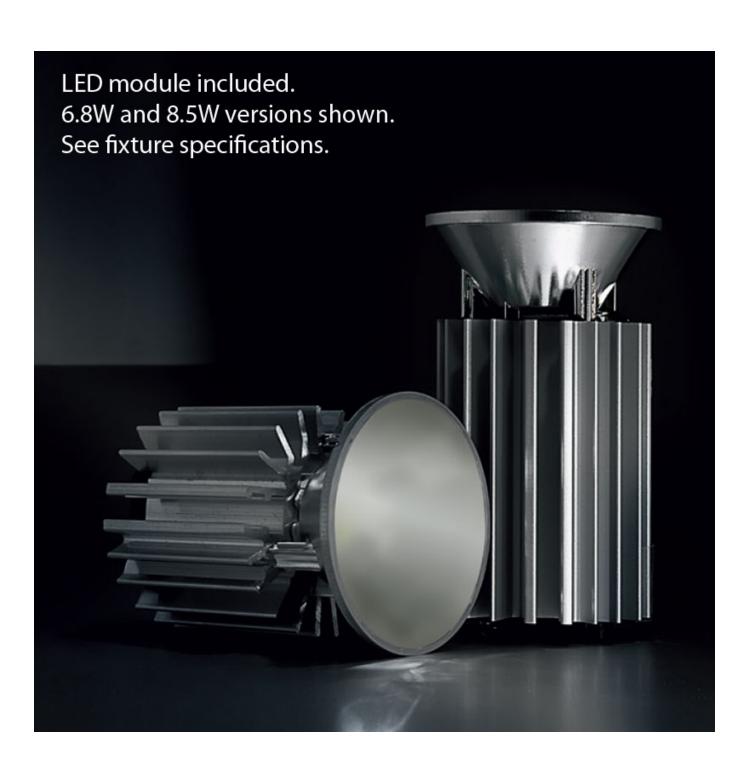

### **ELECTRICAL**

Lamp Type: LED Input Wattage (W): 8.5 Total Output Wattage (W): 6.8 Dimming: Non-Dimming / Phase Dimming (120Vac only) / 0-10V Dimming Driver Included: No Driver Location: Remote Driver Type: Constant Current - 120 / 277Vac Driver Class: Class 2 Input Voltage (V): 120 - 277 Constant Current (MA): 250

Number of LEDs: 1

Color Temperature (°K): 2700 / 3000 / 4000 Max. Delivered Lumen (lm): 806 / 854 / 1053 CRI: >90 CRI Lamp Life (hrs): 50000

| ELECTRICAL                                                            |
|-----------------------------------------------------------------------|
| Lamp Type: LED                                                        |
| Input Wattage (W): 8.5                                                |
| Total Output Wattage (W): 6.8                                         |
| Dimming: Non-Dimming / Phase Dimming (120Vac only) / 0-10V<br>Dimming |
| Driver Included: No                                                   |
| Driver Location: Remote                                               |
| Driver Type: Constant Current - 120 / 277Vac                          |
| Driver Class: Class 2                                                 |
| Input Voltage (V): 120 - 277                                          |
| Constant Current (MA): 250                                            |

## LED

| LED                                         |  |
|---------------------------------------------|--|
| Number of LEDs: 1                           |  |
| Color Temperature (°K): 2700 / 3000 / 4000  |  |
| Max. Delivered Lumen (lm): 806 / 854 / 1053 |  |
| CRI: >90 CRI                                |  |
| Lamp Life (hrs): 50000                      |  |
|                                             |  |