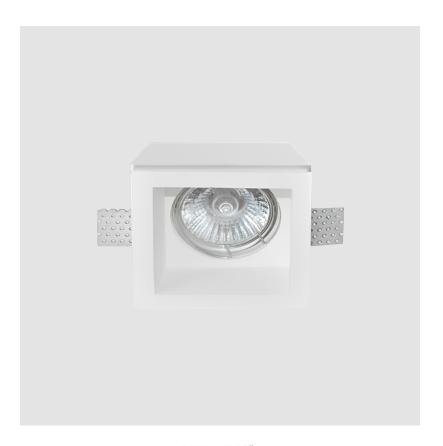

## D86279R9-

base number

Temperature

1.To build a product code in our configurator select the specify button on the base model # product page

2. To build a manual product code on this datasheet choose from the options listed below in blue font and add the suffix to the base model #

### GENERAL

| Series: Invisibili      |
|-------------------------|
| Brand: Panzeri          |
| Division: Design        |
| Mounting Type: Trimless |
| Mounting Location: Wall |

| Mounting Type: Trimless        |
|--------------------------------|
| Mounting Location: Wall        |
| PHYSICAL                       |
| Shape: Rectangle               |
| Length (mm): 60                |
| Length (in): 2 3/8             |
| Width (mm): 60                 |
| Width (in): 2 3/8              |
| Height (mm): 50                |
| Height (in): 1 15/16           |
| Min. Recessing Depth (mm): 140 |
| Min. Recessing Depth (in): 5 ½ |
| Light Distribution: Direct     |
| Weight (kg): 0.17              |
| Weight (lbs): 0.37             |
| Fixture Finish: WHI            |
| Fixture Material: Plaster      |
| ELECTRICAL                     |