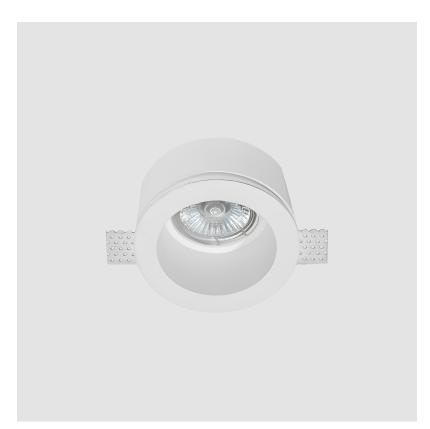

### **GENERAL**

Series: Invisibili Brand: Panzeri Division: Design Mounting Type: Trimless Mounting Location: Wall

PHYSICAL Shape: Round Diameter (mm): 98 Diameter (in): 3 1/8 Height (mm): 50 Height (in): 1 15/16 Min. Recessing Depth (mm): 140 Min. Recessing Depth (in): 5 1/2 Light Distribution: Direct Weight (kg): 0.24 Weight (lbs): 0.52 Fixture Finish: WHI Fixture Material: Plaster

### GENERAL

| Series: Invisibili      |
|-------------------------|
| Brand: Panzeri          |
| Division: Design        |
| Mounting Type: Trimless |
| Mounting Location: Wall |

| Mounting Type: Trimless        |
|--------------------------------|
| Mounting Location: Wall        |
| PHYSICAL                       |
| Shape: Rectangle               |
| Length (mm): 60                |
| Length (in): 2 3/8             |
| Width (mm): 60                 |
| Width (in): 2 3/8              |
| Height (mm): 50                |
| Height (in): 1 15/16           |
| Min. Recessing Depth (mm): 140 |
| Min. Recessing Depth (in): 5 ½ |
| Light Distribution: Direct     |
| Weight (kg): 0.17              |
| Weight (lbs): 0.37             |
| Fixture Finish: WHI            |
| Fixture Material: Plaster      |
| ELECTRICAL                     |