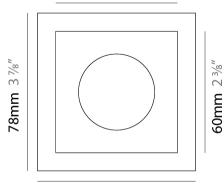

### GENERAL

| Series: Invisibili      |
|-------------------------|
| Brand: Panzeri          |
| Division: Design        |
| Mounting Type: Trimless |
| Mounting Location: Wall |

| Mounting Type: Trimless        |
|--------------------------------|
| Mounting Location: Wall        |
| PHYSICAL                       |
| Shape: Rectangle               |
| Length (mm): 60                |
| Length (in): 2 3/8             |
| Width (mm): 60                 |
| Width (in): 2 3/8              |
| Height (mm): 50                |
| Height (in): 1 15/16           |
| Min. Recessing Depth (mm): 140 |
| Min. Recessing Depth (in): 5 ½ |
| Light Distribution: Direct     |
| Weight (kg): 0.17              |
| Weight (lbs): 0.37             |
| Fixture Finish: WHI            |
| Fixture Material: Plaster      |
| ELECTRICAL                     |

78mm 3 %"

D86279R9-

| PROJECT   |  |  |  |
|-----------|--|--|--|
| ГҮРЕ      |  |  |  |
| SPECIFIER |  |  |  |
| YTITMAUQ  |  |  |  |
| DATE      |  |  |  |